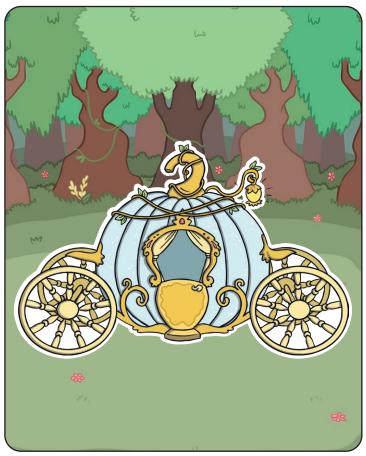

## Cinderella's wicked stepmother

| Just then, |
|------------|
|            |
|            |
|            |
|            |

| The     |          |
|---------|----------|
| pumpkin |          |
|         | <br>     |
|         |          |
|         | <u> </u> |
|         |          |