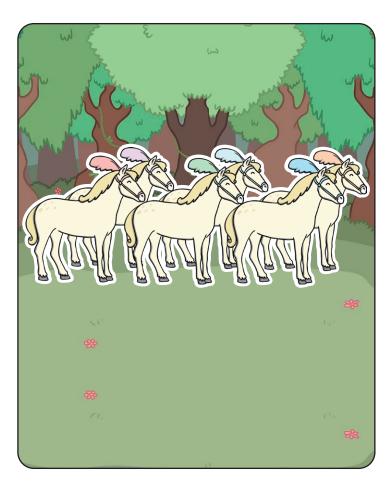

| Six | mice |
|-----|------|
|     |      |
|     |      |
|     |      |
|     |      |
|     |      |
|     |      |
|     |      |

| A | at   | <br> |  |
|---|------|------|--|
|   | <br> | <br> |  |
|   |      |      |  |